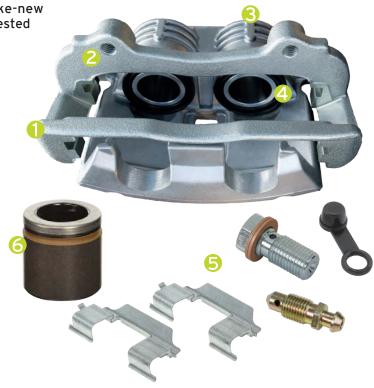

#### 1. Brackets Included

Application specific brackets prevent caliper binding and take the guesswork out of caliper replacement.

#### 2. Rust Prevention

All iron caliper bodies and brackets are zinc plated for superior corrosion protection in all conditions.

#### 3. 100% Tested

Pressure testing checks every seal, bleeder, and line connection for leak-free operation.

#### 4. All New Dust Boots and Seals

EPDM rubber components are more resistant to deterioration caused by extreme temperatures.

#### 5. Hardware Included

Application specific pad abutment hardware, banjo bolts and bleeder screws included.

#### 6. All New Phenolic Pistons

To ensure maximum durability and reliability all phenolic pistons are replaced.